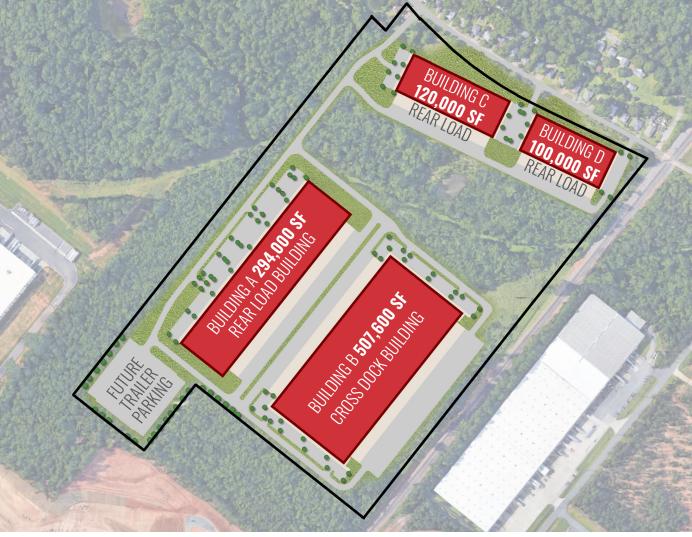

## **Building B Highlights**

507,600 SF

**Build to Suit** 

39.53 Acres

972' x 470'

55' x 54' with

Loading Bay of 60' x 54' LED High Bay Fixture

36'

Q4 2021

Available SF

**Completion Date** 

Site Acreage Building

Dimensions Ceiling Height

**Column Spacing** 

Lighting

Office SF

#### South Carolina Ranked #3

**BUILDING B** 

**BUILDING A** 

Overall Cost of Doing Business in 2019 & Top States for Doing Business in 2019 by Area Development Magazine

South Carolina's well-positioned and multiple transportation opportunities make reaching every market an easy task. The state's central U.S. east coast location, coupled with an integrated transportation system of highways, airports, seaports and railways, ensures an unparalleled connection to the world.