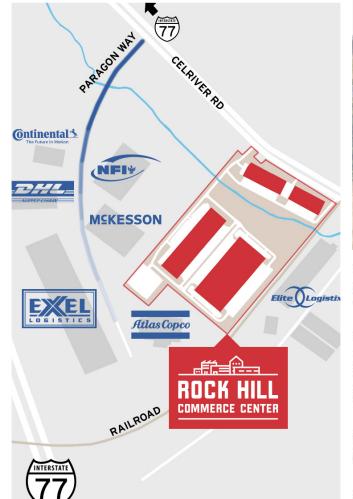

#### **New Construction**

Easy ingress & egress with minimal congestion due to direct access from Celriver Road

#### **Ample Trailer Parking**

Dedicated separate trailer parking lot for additional trailer storage