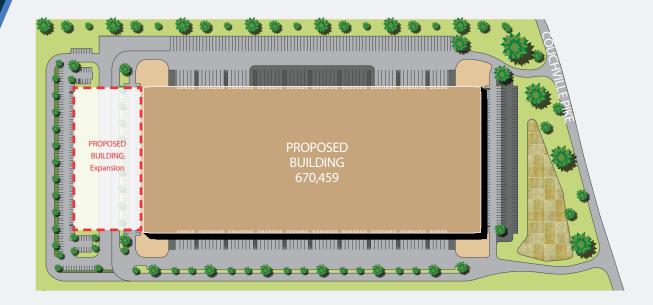

## **Property Site Plan**

- •670,459 SF expandable to 801,139 SF
- •36' Clear Height
- •68 Dock Positions, 130 Total Available
- •4 (12' x 14') Drive in Doors
- •Column Spacing:

Speed Bays: 60' x 54'

Typical Bays: 50' x 54'

•Roof: R-15, 60 MIL, Mechanically-

fastened with 20 year warranty

- •7" Unreinforced Slab
- •Trailer Parking: 70
- •Car Parking: 230
- •LED Lighting in Speed Bay