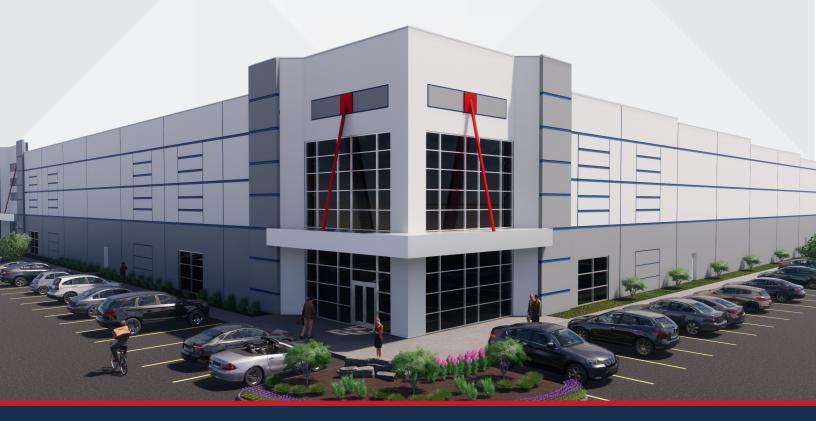

# **CLASS A INDUSTRIAL PARK**

43.17 ACRES ON COUCHVILLE PIKE | NASHVILLE, TN 27,000-231,250 SF AVAILABLE OR BUILD-TO-SUIT

# **DEVELOPMENT FACTS**

| BUILDING                   | AVAILABLE SF        | DELIVERY DATE              | BUILDING INFO                                 |
|----------------------------|---------------------|----------------------------|-----------------------------------------------|
| Building 1                 | 27,000 - 189,000 SF | Delivery Q1 2021           | 32' Clear Height, Rear-Load,<br>190 Car Parks |
| Building 2                 | 27,000 - 202,500 SF | Delivery Q1 2021           | 32' Clear Height, Rear-Load,<br>201 Car Parks |
| Building 3 Future Phase II | 27,000 - 231,250 SF | Pad Ready<br>Build to Suit | 32' Clear Height, Rear-Load,<br>234 Car Parks |