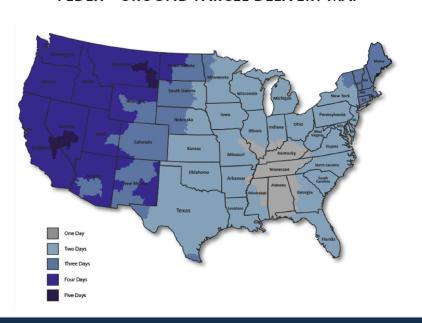

#### FEDEX GROUND DELIVERY

50% of the United States population is located within 650 miles from Nashville/Davidson County

75% of the United States market is within a 2-hour flight

12 million people live within a 2.5-hour drive

Three major interstates converge in Nashville

72% of the United States population is reached with 2-day ground delivery

### FEDEX - GROUND PARCEL DELIVERY MAP

SURROUNDING INDUSTRIAL USERS

CHANGE

Steve Preston
Senior Vice President
+1 615 248 1114
steve.preston@cbre.com

Jack Armstrong
Associate
+1 615 493 9257
jack.armstrong@cbre.com