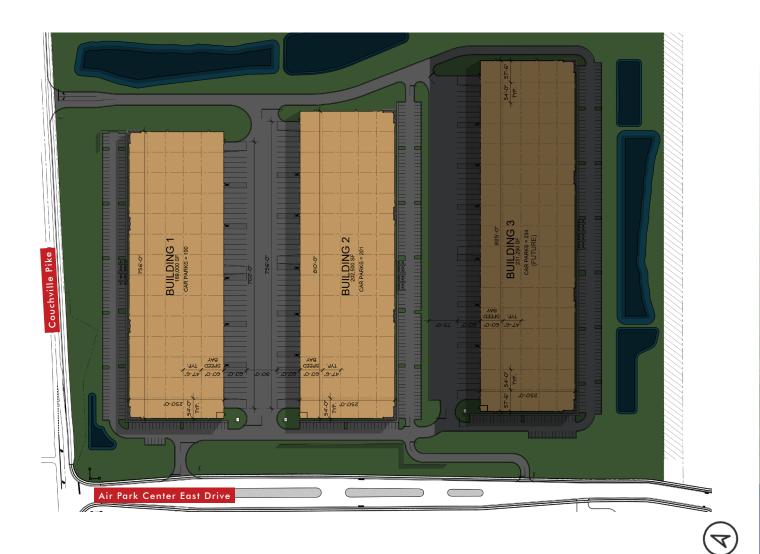

# **DEVELOPMENT FACTS**

| BUILDING                   | AVAILABLE SF        | DELIVERY DATE              | BUILDING INFO                                 |
|----------------------------|---------------------|----------------------------|-----------------------------------------------|
| Building 1                 | 27,000 - 189,000 SF | Delivery Q1 2021           | 32' Clear Height, Rear-Load,<br>190 Car Parks |
| Building 2                 | 27,000 - 202,500 SF | Delivery Q1 2021           | 32' Clear Height, Rear-Load,<br>201 Car Parks |
| Building 3 Future Phase II | 27,000 - 231,250 SF | Pad Ready<br>Build to Suit | 32' Clear Height, Rear-Load,<br>234 Car Parks |