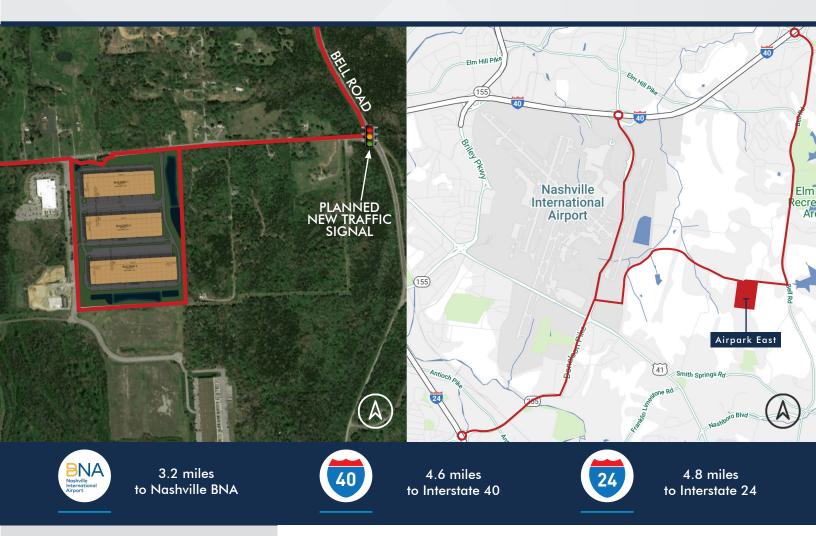

### INTERSTATE & AIRPORT ACCESS

Three major interstates converge in Nashville

72% of the United States population is reached with 2-day ground delivery